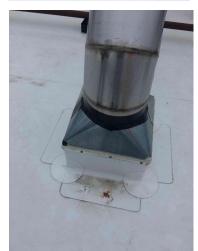

# APPLIED NP1 TO TERMINATION BAR

#### Re-caulk termination bar

4a

4c

4b

4d

5a

5с

5d