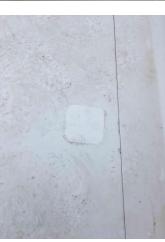

## CONDITION 4

# APPLIED NP1 TO TERMINATION BAR

#### Re-caulk termination bar

4a

4c

4b

4d

5a

5с

5d