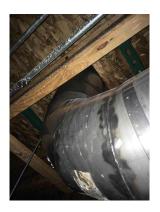

## CONDITION 1

## LEAKING & CONDENSATION

Clean and prime existing voids in and repair with EPDM QA Form Flash.

1a

1b

10

CONDITION 2

VOIDS

Clean and prime existing voids in and repair