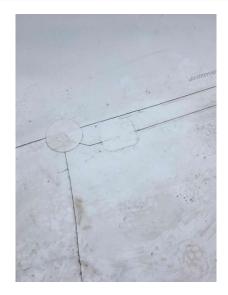

## LEAKING & CONDENSATION

Clean and prime existing voids in and repair with EPDM QA Form Flash.

1a

1b

10

CONDITION 2

VOIDS

Clean and prime existing voids in and repair

2a

2b

2c

2d