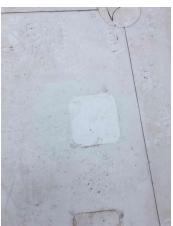

## CONDITION 4

# APPLIED NP1 TO TERMINATION BAR

#### Re-caulk termination bar

4a

4c

4b

4d

5a

5с

5d