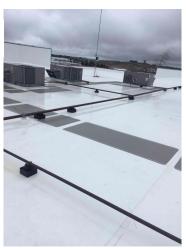

## LEAKING & CONDENSATION

Clean and prime existing voids in and repair with EPDM QA Form Flash.

1a

1b

10

CONDITION 2

VOIDS

Clean and prime existing voids in and repair