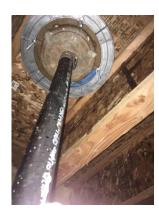

## CONDITION 1

## LEAKING & CONDENSATION

Clean and prime existing voids in and repair with EPDM QA Form Flash.

1a

1b

10

CONDITION 2

VOIDS

Clean and prime existing voids in and repair