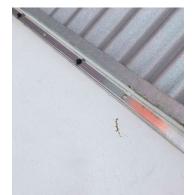

## CONDITION 4

# APPLIED NP1 TO TERMINATION BAR

#### Re-caulk termination bar

4a

4c

4b

4d

5a

5с

5d