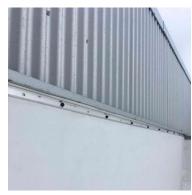

# APPLIED NP1 TO TERMINATION BAR

#### Re-caulk termination bar

4a

4c

4b

4d

5a

5с

5d