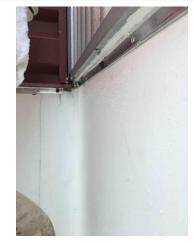

## CONDITION 4

# APPLIED NP1 TO TERMINATION BAR

#### Re-caulk termination bar

4a

4c

4b

4d

5a

5с

5d