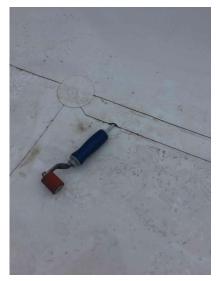

## LEAKING & CONDENSATION

Clean and prime existing voids in and repair with EPDM QA Form Flash.

1a

1b

10

CONDITION 2

VOIDS

Clean and prime existing voids in and repair