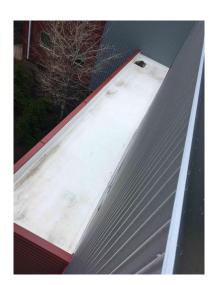

## CONDITION 4

# APPLIED NP1 TO TERMINATION BAR

#### Re-caulk termination bar

4a

4c

4b

4d

5a

5с

5d