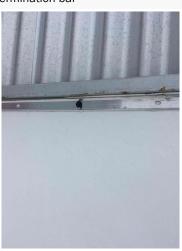

# APPLIED NP1 TO TERMINATION BAR

#### Re-caulk termination bar

4a

4c

4b

4d

5a

5с

5d